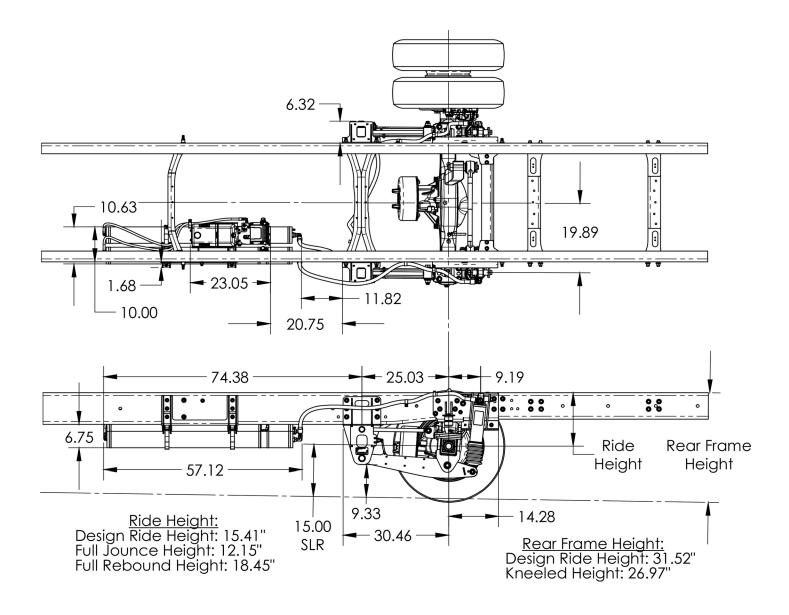

## International CV & Chevrolet Silverado 4500HD/5500HD/6500HD

Drive Axle Rear Suspensions Air Ride Conversion Model: DS135NCV2-A (10K-13.5K GAWR) DS155NCV2-A (15K-15.5K GAWR)

- Non-torque reactive design optimized with CLASS®

- Maintains proper driveline geometry through full range of torque inputs reducing driveline noise, vibration, and fatigue

- Variable stiffness and damping adjusted automatically and instantaneously based on road conditions without driver intervention

- Does not require modification to exhaust

- Compact package space claim

- 13,500 lbs - 15,500 lbs GAWR