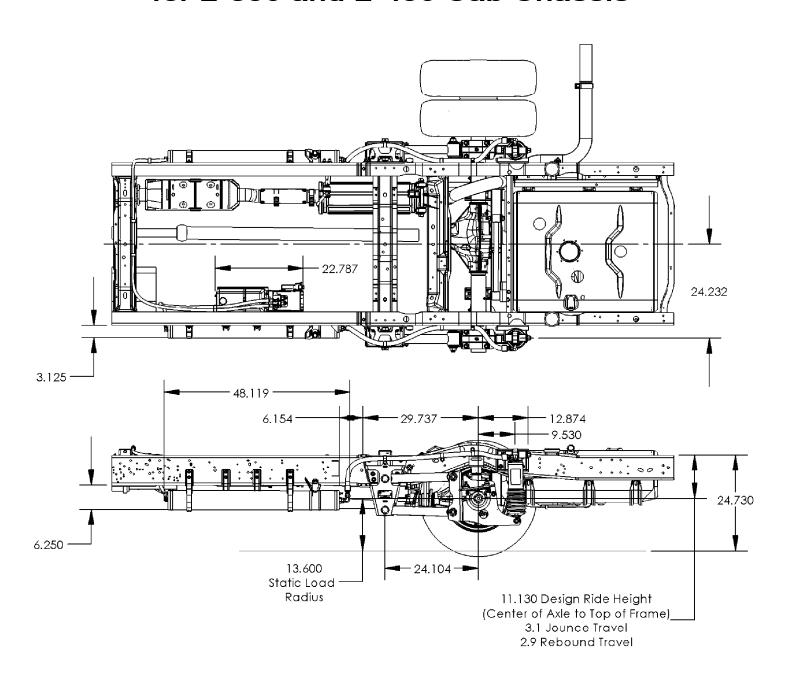

## **DS85FS2 DS96FS2**

Drive Axle Rear Suspensions for E-350 and E-450 Cab Chassis



- Non-torque reactive design optimized with CLASS®
- Maintains proper driveline geometry through full range of torque inputs reducing driveline noise, vibration, and fatigue
- Variable stiffness and damping adjusted automatically and instantaneously based on road conditions without driver intervention
- Does not require modification to exhaust
- Compact package space claim
- 8500 lbs GAWR (E-350)
- 9600 lbs GAWR (E-450)



Compressible Liquid Adaptive Suspension System

## DS85/96FS2 Drive Axle Rear Suspension for E-350 and E-450 Cab Chassis





## LiquidSpring™ LLC

3416 Rascal Drive Lafayette, IN 47909

Phone: 765-474-7816 Fax: 765-474-7826

Web: www.liquidspring.com