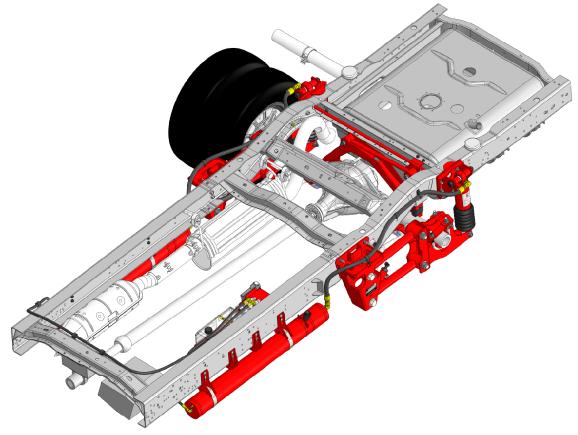

## **DS85FS2 DS96FS2**

Drive Axle Rear Suspensions for E-350 and E-450 Cab Chassis



- Non-torque reactive design optimized with CLASS®
- Maintains proper driveline geometry through full range of torque inputs reducing driveline noise, vibration, and fatigue
- Variable stiffness and damping adjusted automatically and instantaneously based on road conditions without driver intervention
- Does not require modification to exhaust
- Compact package space claim
- 8500 lbs GAWR (E-350)
- 9600 lbs GAWR (E-450)



Compressible Liquid Adaptive Suspension System

## DS85/96FS2 Drive Axle Rear Suspension for E-350 and E-450 Cab Chassis





## LiquidSpring™ LLC

3416 Rascal Drive Lafayette, IN 47909

Phone: 765-474-7816 Fax: 765-474-7826

Web: www.liquidspring.com