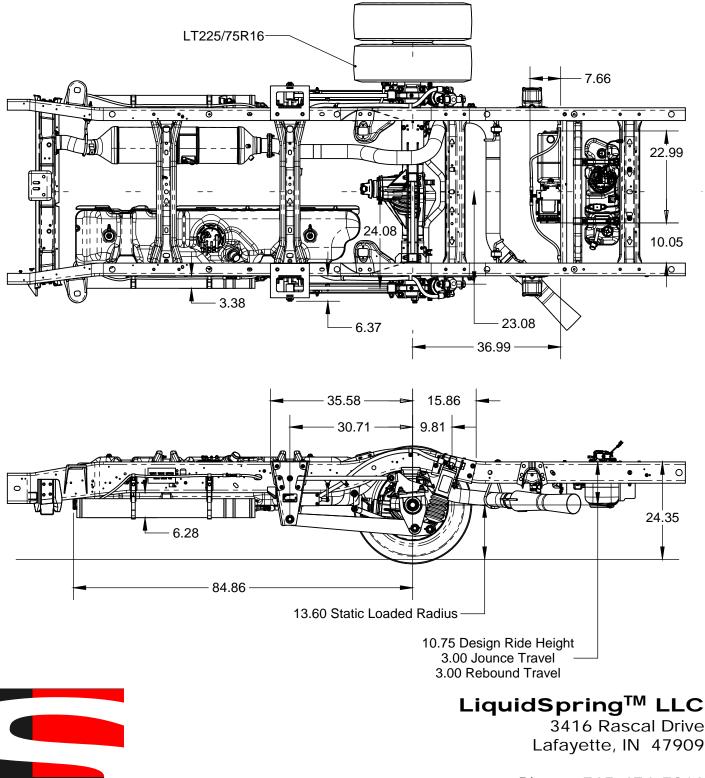

Drive Axle Rear Suspensions for Chevrolet/GMC G3500/4500 Cutaway Chassis with Mid-Ship Mounted Fuel Tanks

- Non-torque reactive design optimized with CLASS®
- Maintains proper driveline geometry through full range of torque inputs reducing driveline noise, vibration, and fatigue
- Variable stiffness and damping adjusted automatically and instantaneously based on road conditions without driver intervention
- Does not require modification to exhaust
- Compact package space claim

- 9600 lbs GAWR for Chevrolet/GMC G4500 8600 lbs GAWR for Chevrolet/GMC G3500

## DS96GM-AR Drive Axle Rear Suspensions for Chevrolet/GMC G3500/4500 Cutaway Chassis with Mid-Ship Mounted Fuel Tanks

Phone: 765-474-7816 Fax: 765-474-7826 Web: www.liquidspring.com

.IQUIDSPRING<sup>™</sup> L