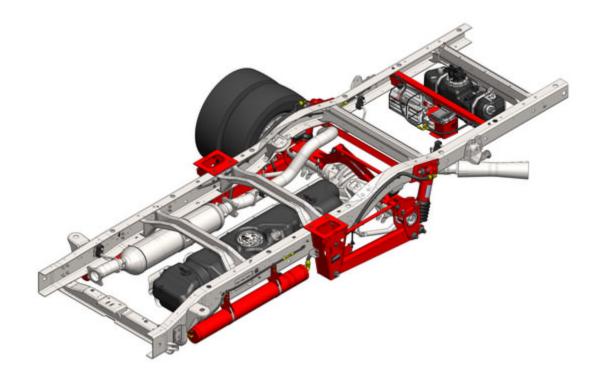

Drive Axle Rear Suspensions for Chevrolet/GMC G3500/4500 Cutaway Chassis with Mid-Ship Mounted Fuel Tanks

- Non-torque reactive design optimized with CLASS®
- Maintains proper driveline geometry through full range of torque inputs reducing driveline noise, vibration, and fatigue
- Variable stiffness and damping adjusted automatically and instantaneously based on road conditions without driver intervention
- Does not require modification to exhaust
- Compact package space claim

## DS96GM-AR Drive Axle Rear Suspensions for Chevrolet/GMC G3500/4500 Cutaway Chassis with Mid-Ship Mounted Fuel Tanks

Phone: 765-474-7816 Fax: 765-474-7826 Web: www.liquidspring.com

.IQUIDSPRING<sup>™</sup> L