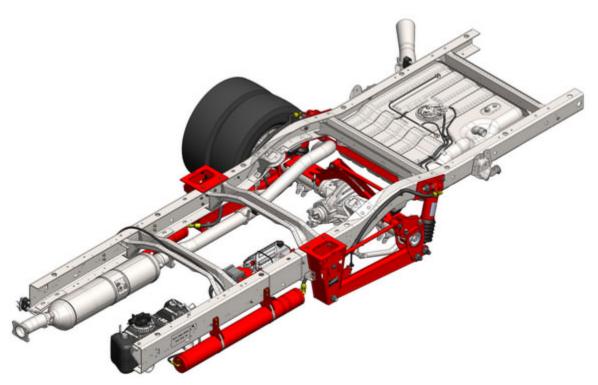

## DS96GM-AR

Drive Axle Rear Suspensions for Chevrolet/GMC G3500/4500 Cutaway Chassis with Rear Mounted Fuel Tanks

- Non-torque reactive design optimized with CLASS®
- Maintains proper driveline geometry through full range of torque inputs reducing driveline noise, vibration, and fatigue
- Variable stiffness and damping adjusted automatically and instantaneously based on road conditions without driver intervention
- Does not require modification to exhaust
- Compact package space claim
- 9600 lbs GAWR for Chevrolet/GMC G4500 8600 lbs GAWR for Chevrolet/GMC G3500

## DS96GM-AR Drive Axle Rear Suspensions for Chevrolet/GMC G3500/4500 Cutaway Chassis with Rear Mounted Fuel Tanks