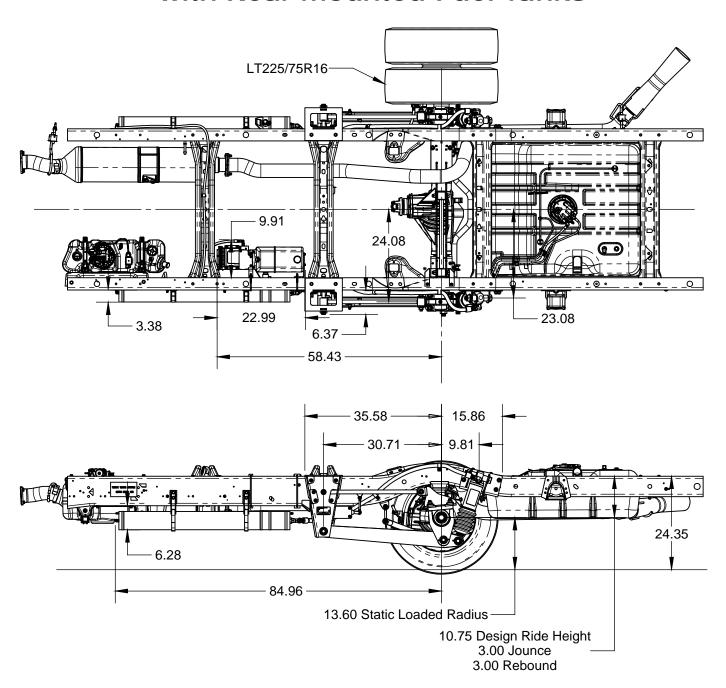

## DS96GM-AR

Drive Axle Rear Suspensions for Chevrolet/GMC G3500/4500 Cutaway Chassis with Rear Mounted Fuel Tanks

- Non-torque reactive design optimized with CLASS®
- Maintains proper driveline geometry through full range of torque inputs reducing driveline noise, vibration, and fatigue
- Variable stiffness and damping adjusted automatically and instantaneously based on road conditions without driver intervention
- Does not require modification to exhaust
- Compact package space claim
- 9600 lbs GAWR for Chevrolet/GMC G4500 8600 lbs GAWR for Chevrolet/GMC G3500

## DS96GM-AR Drive Axle Rear Suspensions for Chevrolet/GMC G3500/4500 Cutaway Chassis with Rear Mounted Fuel Tanks