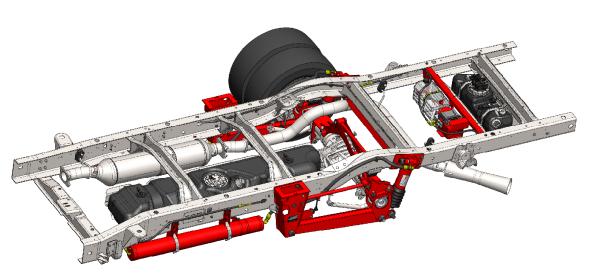

## Chevrolet/GMC G3500/4500

Drive Axle Rear Suspensions for Cutaway Chassis with Midship Mounted Fuel Tanks

- Non-torque reactive design optimized with CLASS®
- Maintains proper driveline geometry through full range of torque inputs reducing driveline noise, vibration, and fatigue
- Variable stiffness and damping adjusted automatically and instantaneously based on road conditions without driver intervention
- Does not require modification to exhaust
- Compact package space claim
- 9600 lbs GAWR (G4500) 8600 lbs GAWR (G3500)

Compressible Liquid Adaptive Suspension System

Model: DS96GM-AM