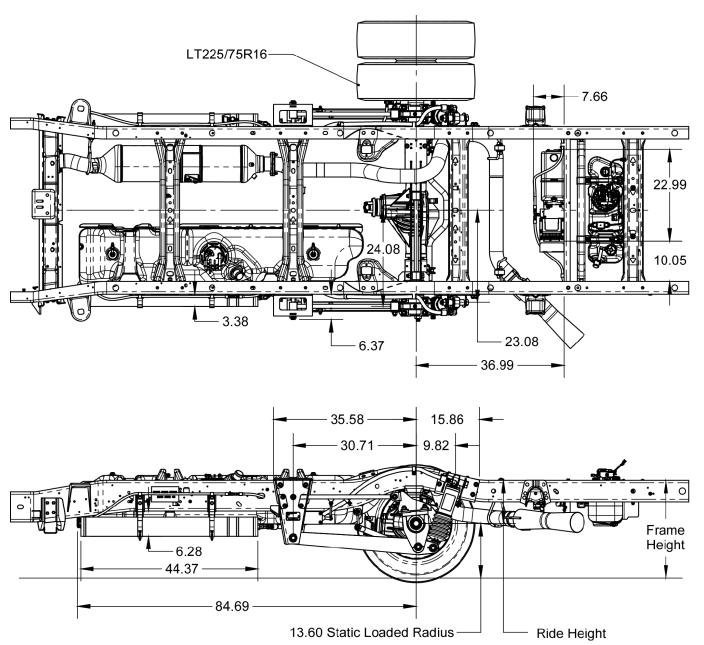

## Drive Axle Rear Suspensions for Chevrolet/GMC G3500/4500 Cutaway Chassis with Rear Mounted Fuel Tanks

Ride Height: 10.76" (3.00" Jounce Travel / 2.75" Rebound Travel)
Frame Height: 26.11" (Top of rear frame to ground at Ride Height)
22.19" (Top of rear frame to ground kneeled)