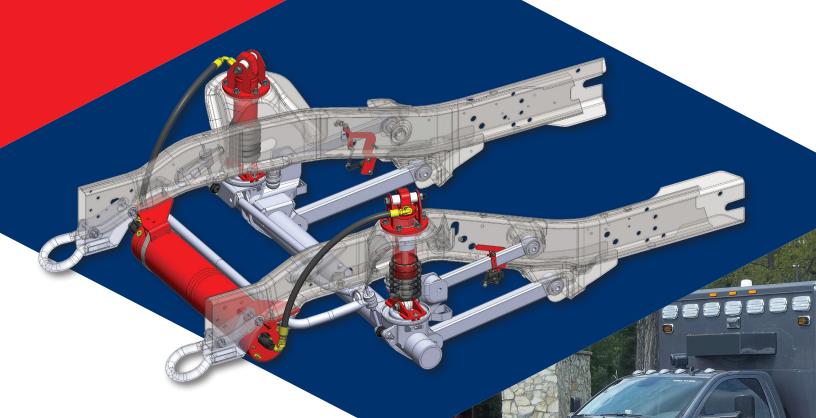

## Ram 4500/5500

Front Axle Suspension Model: FS70R

- Integrated with LS CLASS® rear drive axle suspension
- Variable stiffness and damping adjusted automatically and instantaneously based on road conditions without driver intervention
- Reduced road vibration
- · Less driver fatigue
- Kneeling feature to improve cab and side door egress
- 7,000 lbs. GAWR

## Front Axle Suspension Model: FS70R

Discover the next generation suspension system designed specifically for light and medium-duty truck applications for producing a smoother, luxury-style ride.

4899 East 400 South Lafayette, IN 47905 Phone: 765.474.7816 Fax: 765.474.7826