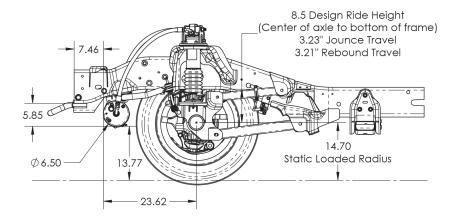

## Ram 4500/5500

Front Axle Suspension Model: FS70R

- Integrated with LS CLASS® rear drive axle suspension
- Variable stiffness and damping adjusted automatically and instantaneously based on road conditions without driver intervention
- Reduced road vibration
- · Less driver fatigue
- Kneeling feature to improve cab and side door egress
- 7,000 lbs. GAWR

## Front Axle Suspension Model: FS70R

Discover the next generation suspension system designed specifically for light and medium-duty truck applications for producing a smoother, luxury-style ride.

4899 East 400 South Lafayette, IN 47905 Phone: 765.474.7816 Fax: 765.474.7826