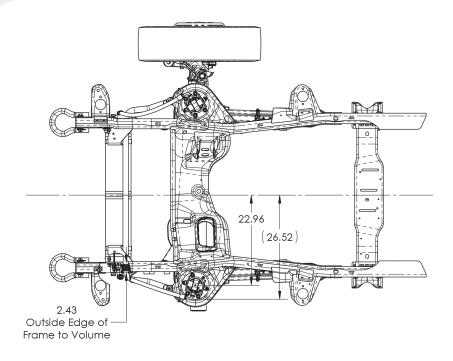

## Ram 4500/5500

Front Axle Suspension Model: FS70R

- Integrated with LS CLASS® rear drive axle suspension
- Variable stiffness and damping adjusted automatically and instantaneously based on road conditions without driver intervention
- Reduced road vibration
- · Less driver fatigue
- Kneeling feature to improve cab and side door egress
- 7,000 lbs. GAWR

## Front Axle Suspension Model: FS70R

Discover the next generation suspension system designed specifically for light and medium-duty truck applications for producing a smoother, luxury-style ride.

4899 East 400 South Lafayette, IN 47905 Phone: 765.474.7816 Fax: 765.474.7826