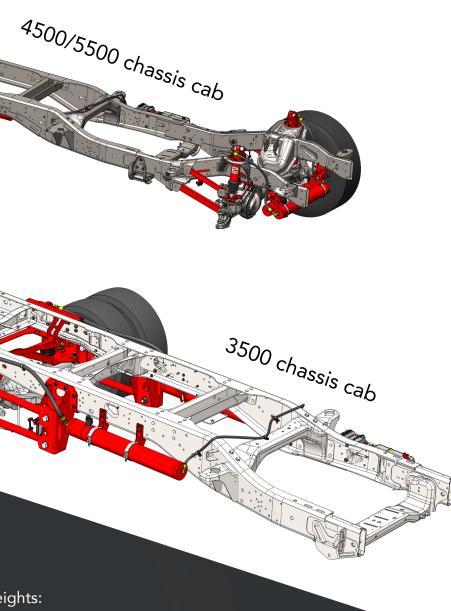

# HOW DOES IT WORKZ

Our 5-link structure is directed by an onboard microprocessor that simultaneously monitors speed, steering, braking, and ride height 1000x per second using a proprietary compressible fluid as the spring mechanism to provide the optimal ride and handling characteristics at all times.