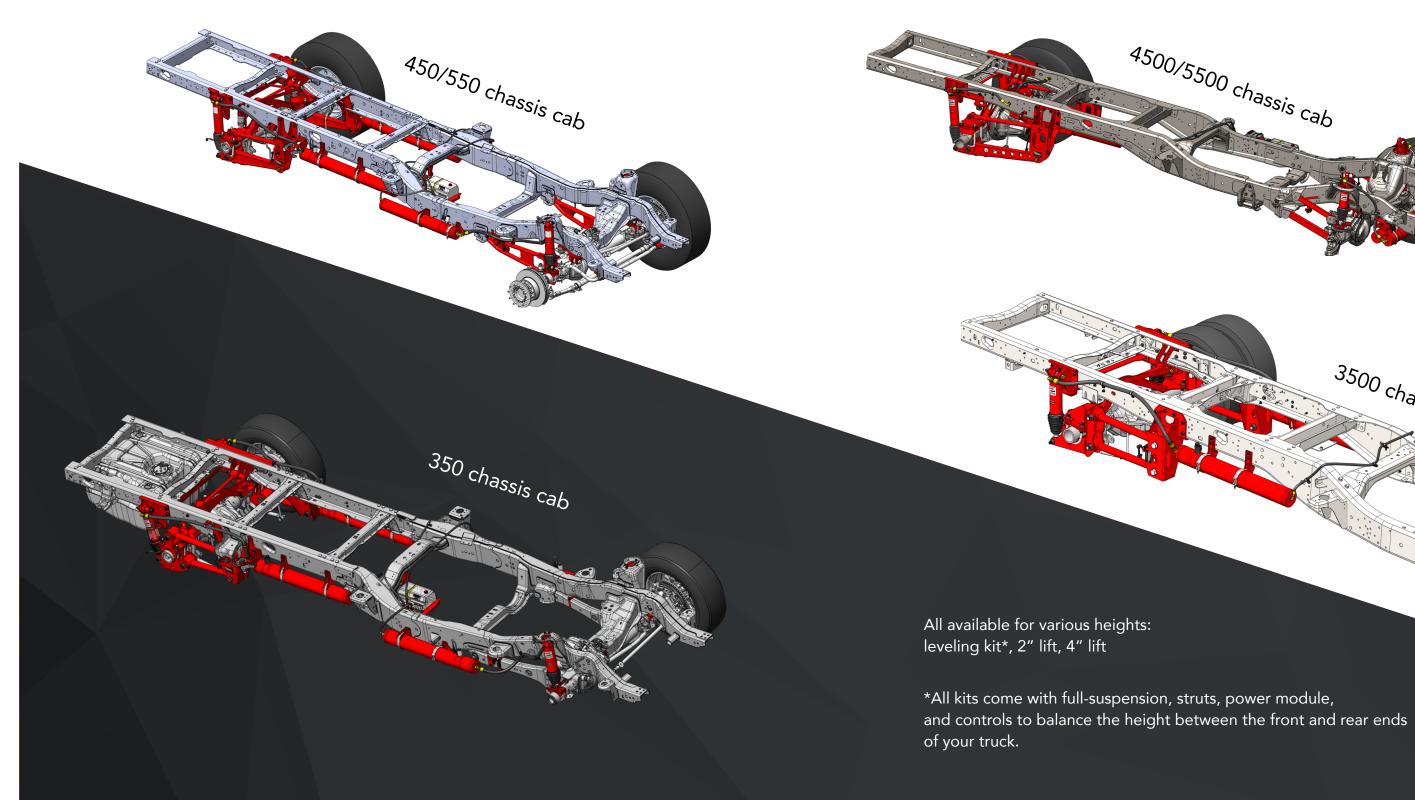

# HOW DOES IT WORKZ

Our 5-link structure is directed by an onboard microprocessor that simultaneously monitors speed, steering, braking, and ride height 1000x per second using a proprietary compressible fluid as the spring mechanism to provide the optimal ride and handling characteristics at all times.