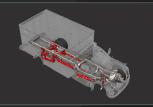

# HOW DOES IT WORKZ

Our 5-link structure is directed by an onboard microprocessor that simultaneously monitors speed, steering, braking, and ride height 1000x per second using a proprietary compressible fluid as the spring mechanism to provide the optimal ride and handling characteristics at all times.