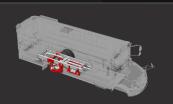

# HOW DOES IT WORKZ

Our 5-link structure is directed by an onboard microprocessor that simultaneously monitors speed, steering, braking, and ride height 1000x per second using a proprietary compressible fluid as the spring mechanism to provide the optimal ride and handling characteristics at all times.