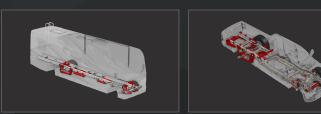

# HOW DOES IT WORKZ

Our 5-link structure is directed by an onboard microprocessor that simultaneously monitors speed, steering, braking, and ride height 1000x per second using a proprietary compressible fluid as the spring mechanism to provide the optimal ride and handling characteristics at all times.