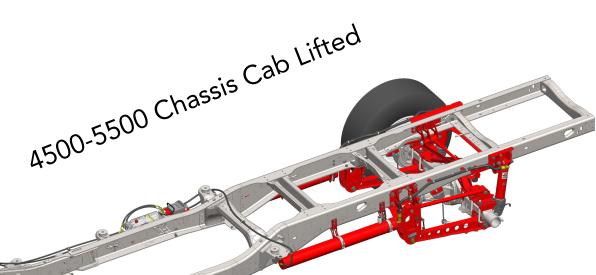

### SHIFT, SETTLE, START YOUR ADVENTURE. WITH OUR ONE-TOUCH LEVELING SYSTEM FOR ANY TERRAIN.

All available for various heights: leveling kit\*, 2" lift, 4" lift

\*All kits come with full-suspension, struts, power module, and controls to balance the height between the front and rear ends of your truck.