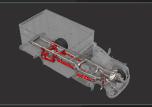

## HOW DOES IT WORK?

Our 5-link structure is directed by an onboard microprocessor that simultaneously monitors speed, steering, braking, and ride height 1000x per second using a proprietary compressible fluid as the spring mechanism to provide the optimal ride and handling characteristics at all times.