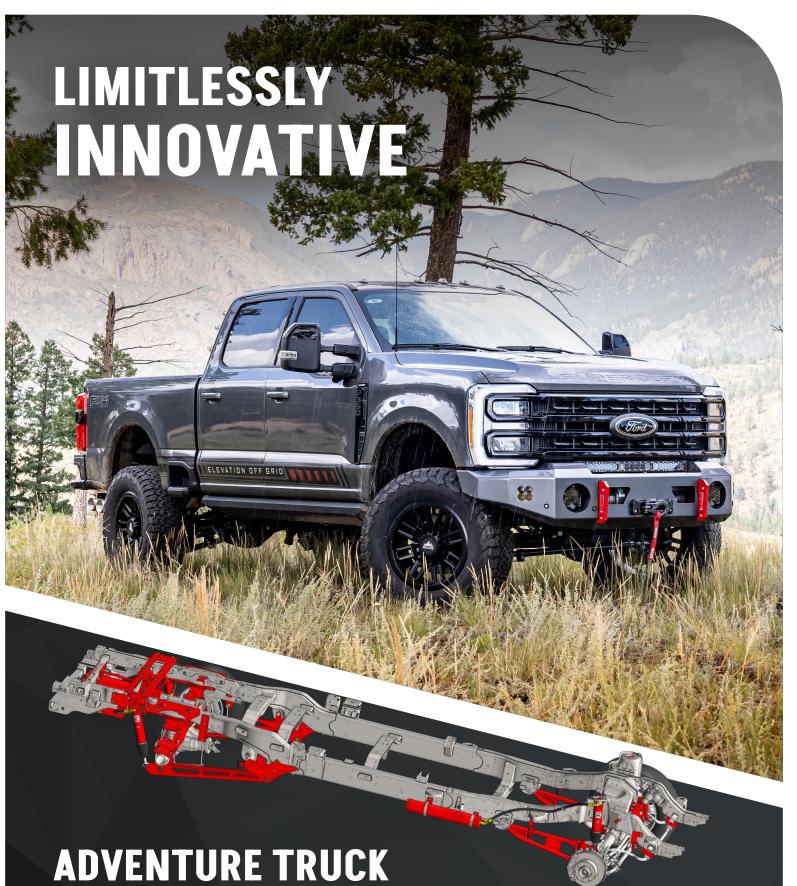

**RECREATIONAL VEHICLE** 

**ADVENTURE TRUCK** 

## HOW DOES IT WORK?

Our 5-link structure is directed by an onboard microprocessor that simultaneously monitors speed, steering, braking, and ride height 1000x per second using a proprietary compressible fluid as the spring mechanism to provide the optimal ride and handling characteristics at all times.