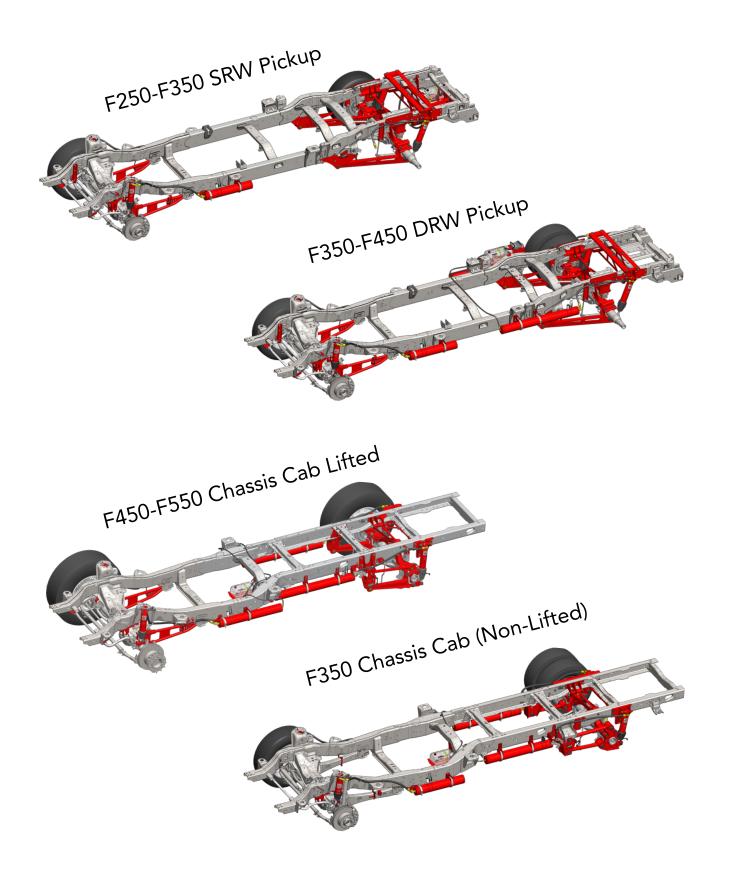

## HOW DOES IT WORK?

Our 5-link structure is directed by an onboard microprocessor that simultaneously monitors speed, steering, braking, and ride height 1000x per second using a proprietary compressible fluid as the spring mechanism to provide the optimal ride and handling characteristics at all times.

### SHIFT, SETTLE, START YOUR ADVENTURE. WITH OUR ONE-TOUCH LEVELING SYSTEM FOR ANY TERRAIN.

All available for various heights: leveling kit\*, 2" lift, 4" lift

\*All kits come with full-suspension, struts, power module, and controls to balance the height between the front and rear ends of your truck.