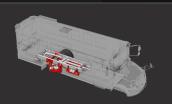

## HOW DOES IT WORK?

Our 5-link structure is directed by an onboard microprocessor that simultaneously monitors speed, steering, braking, and ride height 1000x per second using a proprietary compressible fluid as the spring mechanism to provide the optimal ride and handling characteristics at all times.