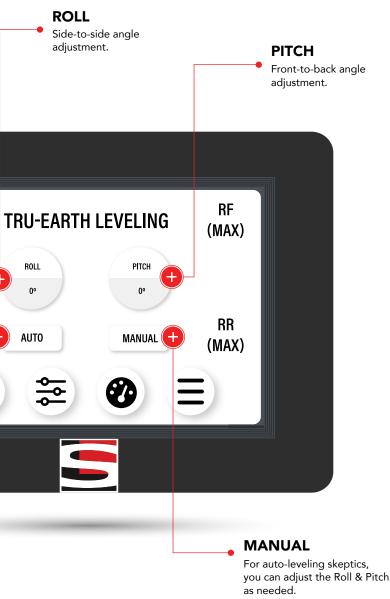

### INTRODUCING TRU-EARTH LEVELING<sup>TM</sup>

**TERRAIN CHALLENGE? ACCEPTED.** 

### CORNERS An indication of maximum travel at each wheel/strut LF (MAX) 4-ROLL LR AUTO (MAX) ₿ AUTO

Our one-touch leveling feature automatically executes technology to achieve Tru-Earth Leveling in seconds.

### SHIFT, SETTLE, START YOUR ADVENTURE. WITH OUR ONE-TOUCH LEVELING SYSTEM FOR ANY TERRAIN.

All available for various heights: leveling kit\*, 2" lift, 4" lift

\*All kits come with full-suspension, struts, power module, and controls to balance the height between the front and rear ends of your truck.