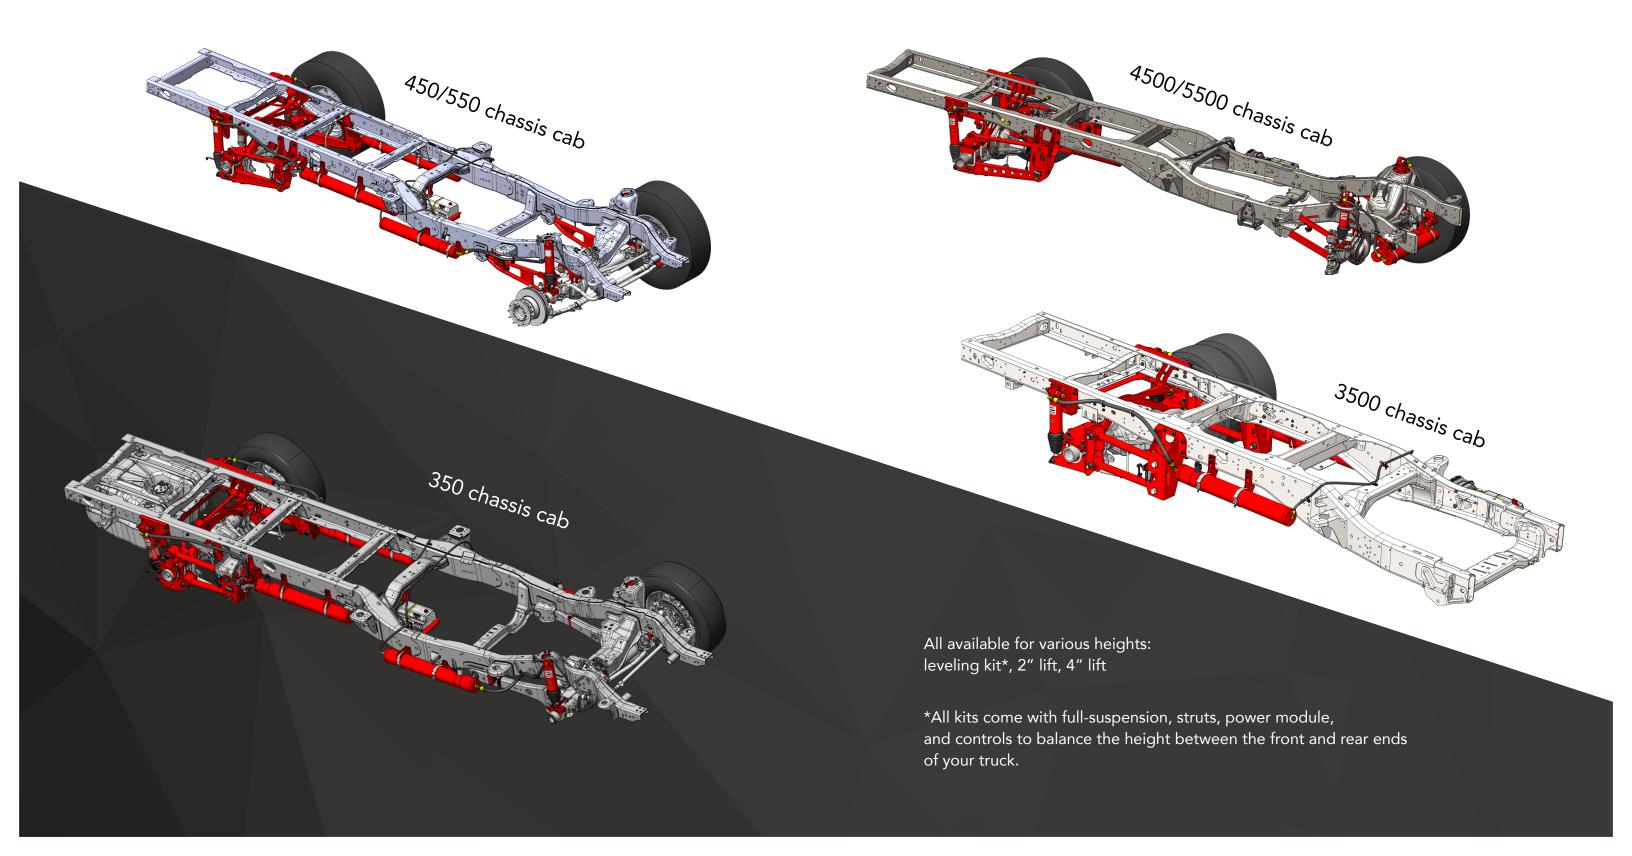

# HOW DOES IT WORK?

Our 5-link structure is directed by an onboard microprocessor that simultaneously monitors speed, steering, braking, and ride height 1000x per second using a proprietary compressible fluid as the spring mechanism to provide the optimal ride and handling characteristics at all times.