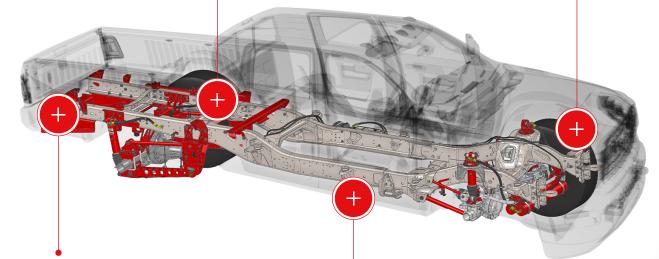

# HOW DOES IT WORK?

Our 5-link structure is directed by an onboard microprocessor that simultaneously monitors speed, steering, braking, and ride height 1000x per second using a proprietary compressible fluid as the spring mechanism to provide the optimal ride and handling characteristics at all times.