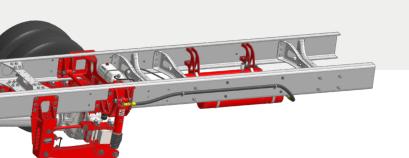

# HOW DOES IT WORK?

Our 5-link structure is directed by an onboard microprocessor that simultaneously monitors speed, steering, braking, and ride height 1000x per second using a proprietary compressible fluid as the spring mechanism to provide the optimal ride and handling characteristics at all times.