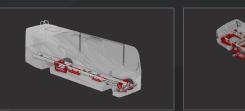

# HOW DOES IT WORK?

Our 5-link structure is directed by an onboard microprocessor that simultaneously monitors speed, steering, braking, and ride height 1000x per second using a proprietary compressible fluid as the spring mechanism to provide the optimal ride and handling characteristics at all times.