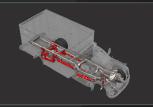

# HOW DOES IT WORK?

Our 5-link structure is directed by an onboard microprocessor that simultaneously monitors speed, steering, braking, and ride height 1000x per second using a proprietary compressible fluid as the spring mechanism to provide the optimal ride and handling characteristics at all times.