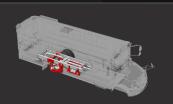

# HOW DOES IT WORK?

Our 5-link structure is directed by an onboard microprocessor that simultaneously monitors speed, steering, braking, and ride height 1000x per second using a proprietary compressible fluid as the spring mechanism to provide the optimal ride and handling characteristics at all times.